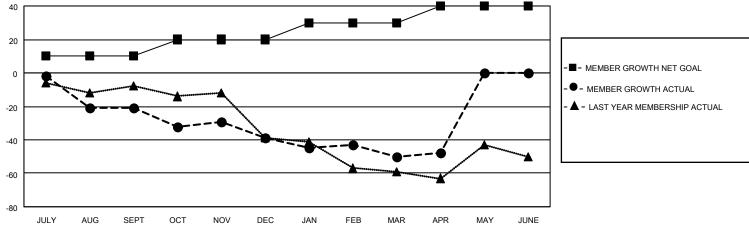

## District 31 S

| Clubs                 |               |           |               | Members RESULTS FOR 2021-2022 |                         |                         |                                                    |
|-----------------------|---------------|-----------|---------------|-------------------------------|-------------------------|-------------------------|----------------------------------------------------|
| RESULTS FOR 2021-2022 |               |           |               |                               |                         |                         |                                                    |
| QUARTER               | NEW CLUB GOAL | NEW CLUBS | DROPPED CLUBS | QUARTER MEN                   | IBER GROWTH NET<br>GOAL | MEMBER GROWTH<br>ACTUAL | DROPPED<br>MEMBERS ACTUAI<br>(including transfers) |
| JULY/AUG/SEPT         | 1             | 0         | 2             | JULY/AUG/SEPT                 | 10                      | 30                      | 50                                                 |
| OCT/NOV/DEC           | 1             | 0         | 0             | OCT/NOV/DEC                   | 10                      | 19                      | 34                                                 |
| JAN/FEB/MAR           | 1             | 0         | 1             | JAN/FEB/MAR                   | 10                      | 27                      | 33                                                 |
| APR/MAY/JUNE          | 1             | 0         | 0             | APR/MAY/JUNE                  | 10                      | 10                      | 8                                                  |